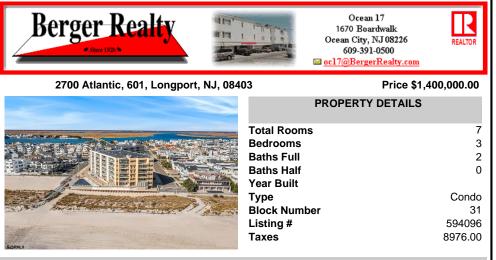

## COMMENTS

Kickoff your 2025 summer in this meticulously maintained Longport Ocean Plaza 3 bedroom, 2 full bath condo. Located on a coveted upper floor, Unit #601 boasts 1,770 sq ft, of easy open flow living. Relax to the max in the spacious family room. Overlooking panoramic views of the bay and equipped with a full bar, you will enjoy your favorite beverage of the day from the bay ...

## COMMENTS

Kickoff your 2025 summer in this meticulously maintained Longport Ocean Plaza 3 bedroom, 2 full bath condo. Located on a coveted upper floor, Unit #601 boasts 1,770 sq ft, of easy open flow living. Relax to the max in the spacious family room. Overlooking panoramic views of the bay and equipped with a full bar, you will enjoy your favorite beverage of the day from the bav...