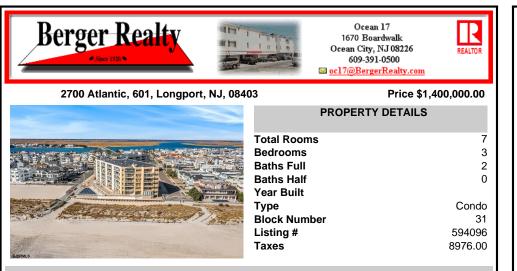

## COMMENTS

Kickoff your 2025 summer in this meticulously maintained Longport Ocean Plaza 3 bedroom, 2 full bath condo. Located on a coveted upper floor, Unit #601 boasts 1,770 sq ft, of easy open flow living. Relax to the max in the spacious family room. Overlooking panoramic views of the bay and equipped with a full bar, you will enjoy your favorite beverage of the day from the bay ...

## COMMENTS

Kickoff your 2025 summer in this meticulously maintained Longport Ocean Plaza 3 bedroom, 2 full bath condo. Located on a coveted upper floor, Unit #601 boasts 1,770 sq ft, of easy open flow living. Relax to the max in the spacious family room. Overlooking panoramic views of the bay and equipped with a full bar, you will enjoy your favorite beverage of the day from the bav...