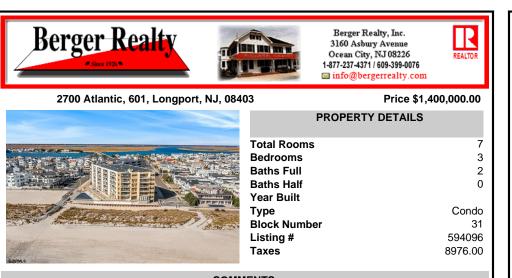

COMMENTS

Kickoff your 2025 summer in this meticulously maintained Longport Ocean Plaza 3 bedroom, 2 full bath condo. Located on a coveted upper floor, Unit #601 boasts 1,770 sq ft, of easy open flow living. Relax to the max in the spacious family room. Overlooking panoramic views of the bay and equipped with a full bar, you will enjoy your favorite beverage of the day from the bay...

Kickoff your 2025 summer in this meticulously maintained Longport Ocean Plaza 3 bedroom, 2 full bath condo. Located on a coveted upper floor, Unit #601 boasts 1,770 sq ft, of easy

open flow living. Relax to the max in the spacious family room. Overlooking panoramic views of the bay and equipped with a full bar, you will enjoy your favorite beverage of the day from the bay...