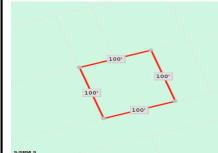

### **COMMENTS**

Taxes

10,000 Square Foot Lot Per Egg Harbor Township zoning. Appropriate for neighboring properties to add square footage to their adjoining property. The Buyer has to perform all due diligence....

### **COMMENTS**

10,000 Square Foot Lot Per Egg Harbor Township zoning. Appropriate for neighboring properties to add square footage to their adjoining property. The Buyer has to perform all due diligence....