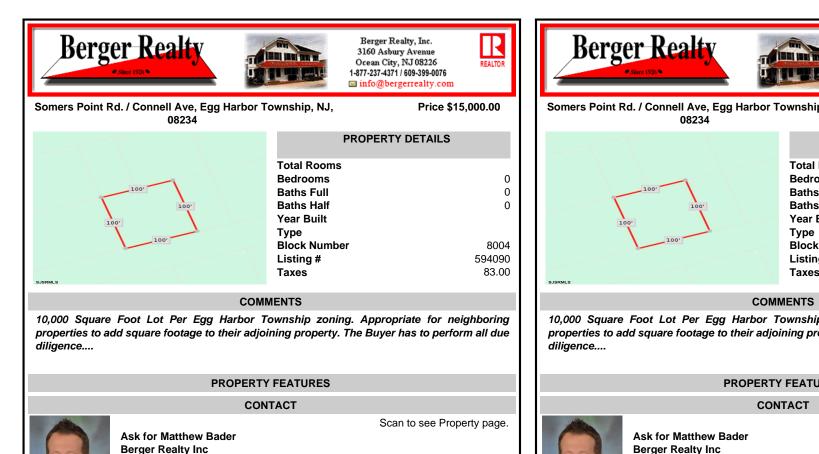

3160 Asbury Avenue, Ocean City Call: 609-992-4380 Email to: mhb@bergerrealty.com http://www.BADERCOLLINS.com

Berger Realty, Inc. 3160 Asbury Avenue Ocean City, NJ 08226 1-877-237-4371 / 609-399-0076 info@bergerrealty.com Price \$15,000.00 Somers Point Rd. / Connell Ave, Egg Harbor Township, NJ, **PROPERTY DETAILS Total Rooms** Bedrooms **Baths Full Baths Half** Year Built **Block Number** 8004 Listing # 594090 Taxes 83.00 10,000 Square Foot Lot Per Egg Harbor Township zoning. Appropriate for neighboring properties to add square footage to their adjoining property. The Buyer has to perform all due