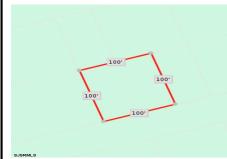

### **COMMENTS**

Taxes

10,000 Square Foot Lot Per Egg Harbor Township zoning. Appropriate for neighboring properties to add square footage to their adjoining property. The Buyer has to perform all due diligence....

### **COMMENTS**

10,000 Square Foot Lot Per Egg Harbor Township zoning. Appropriate for neighboring properties to add square footage to their adjoining property. The Buyer has to perform all due diligence....