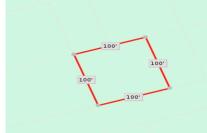

### **COMMENTS**

Taxes

10,000 Square Foot Lot Per Egg Harbor Township zoning. Appropriate for neighboring properties to add square footage to their adjoining property. The Buyer has to perform all due diligence....

### **COMMENTS**

10,000 Square Foot Lot Per Egg Harbor Township zoning. Appropriate for neighboring properties to add square footage to their adjoining property. The Buyer has to perform all due diligence....