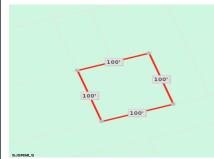

# **COMMENTS**

**Taxes** 

10,000 Square Foot Lot Per Egg Harbor Township zoning. Appropriate for neighboring properties to add square footage to their adjoining property. The Buyer has to perform all due diligence....

# COMMENTS

10,000 Square Foot Lot Per Egg Harbor Township zoning. Appropriate for neighboring properties to add square footage to their adjoining property. The Buyer has to perform all due diligence....