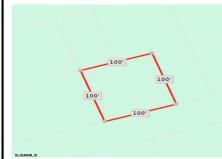

## **COMMENTS**

Taxes

10,000 Square Foot Lot Per Egg Harbor Township zoning. Appropriate for neighboring properties to add square footage to their adjoining property. The Buyer has to perform all due diligence....

## COMMENTS

10,000 Square Foot Lot Per Egg Harbor Township zoning. Appropriate for neighboring properties to add square footage to their adjoining property. The Buyer has to perform all due diligence....