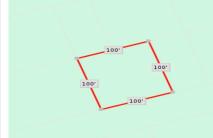

## **COMMENTS**

Taxes

10,000 Square Foot Lot Per Egg Harbor Township zoning. Appropriate for neighboring properties to add square footage to their adjoining property. The Buyer has to perform all due diligence....

## COMMENTS

10,000 Square Foot Lot Per Egg Harbor Township zoning. Appropriate for neighboring properties to add square footage to their adjoining property. The Buyer has to perform all due diligence....