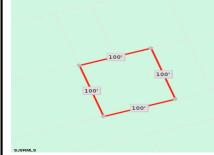

### **COMMENTS**

10,000 Square Foot Lot Per Egg Harbor Township zoning. Appropriate for neighboring properties to add square footage to their adjoining property. The Buyer has to perform all due diligence....