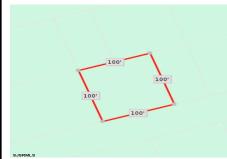

### **COMMENTS**

Taxes

10,000 Square Foot Lot Per Egg Harbor Township zoning. Appropriate for neighboring properties to add square footage to their adjoining property. The Buyer has to perform all due diligence....

### **COMMENTS**

10,000 Square Foot Lot Per Egg Harbor Township zoning. Appropriate for neighboring properties to add square footage to their adjoining property. The Buyer has to perform all due diligence....