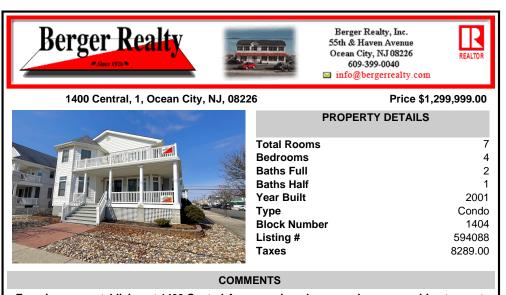

Experience coastal living at 1400 Central Avenue, where luxury and space combine to create the ultimate beachside retreat. This exceptional 4-bedroom, 2.5-bathroom residence offers a rare and expansive 1,875 sqft layout—275 sqft larger than most units in the area, ensuring an abundance of room for both relaxation and entertainment. The extra square footage is felt throug...

Public Sewer

CONTACT

Ask for Brent Kolmer Berger Realty Inc 109 E 55th St., Ocean City Call: 609-287-2888

Email to: bak@bergerrealty.com

Scan to see Property page.

| Berge                                                                                                                                                                                                                                                                                                           | r Realty                     | 55t Oc                                                                                                          | erger Realty, Inc.<br>h & Haven Avenue<br>ean City, NJ 08226<br>609-399-0040<br>afo@bergerrealty.com | REALTOR                                                           |  |
|-----------------------------------------------------------------------------------------------------------------------------------------------------------------------------------------------------------------------------------------------------------------------------------------------------------------|------------------------------|-----------------------------------------------------------------------------------------------------------------|------------------------------------------------------------------------------------------------------|-------------------------------------------------------------------|--|
| 1400 C                                                                                                                                                                                                                                                                                                          | entral, 1, Ocean City, NJ, 0 |                                                                                                                 | Price \$1,299                                                                                        | ,999.00                                                           |  |
|                                                                                                                                                                                                                                                                                                                 |                              | Total Rooms<br>Bedrooms<br>Baths Full<br>Baths Half<br>Year Built<br>Type<br>Block Number<br>Listing #<br>Taxes | OPERTY DETAILS                                                                                       | 7<br>4<br>2<br>2001<br>2001<br>Condo<br>1404<br>594088<br>8289.00 |  |
|                                                                                                                                                                                                                                                                                                                 |                              | OMMENTS                                                                                                         |                                                                                                      |                                                                   |  |
| the ultimate beachside retreat. This exceptional 4-bedroom, 2.5-bathroom residence offers a rare and expansive 1,875 sqft layout—275 sqft larger than most units in the area, ensuring an abundance of room for both relaxation and entertainment. The extra square footage is felt throug<br>PROPERTY FEATURES |                              |                                                                                                                 |                                                                                                      |                                                                   |  |
| Exterior<br>Vinyl                                                                                                                                                                                                                                                                                               | ParkingGarage<br>Two Car     | OtherRooms<br>Dining Area<br>Great Room                                                                         | InteriorFeatures<br>Fireplace(s)<br>Hardwood Floors<br>Kitchen Center Is                             |                                                                   |  |
|                                                                                                                                                                                                                                                                                                                 |                              |                                                                                                                 | Master Bath                                                                                          | sland                                                             |  |
| Heating<br>Forced Air<br>Gas-Natural<br>Sewer<br>Public Sewer                                                                                                                                                                                                                                                   | Cooling<br>Central           | HotWater<br>Gas                                                                                                 |                                                                                                      | sland                                                             |  |
| Forced Air<br>Gas-Natural<br>Sewer                                                                                                                                                                                                                                                                              | Central                      |                                                                                                                 | Master Bath<br>Water                                                                                 | sland                                                             |  |