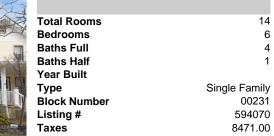

Scan to see Property page.

3160 Asbury Avenue Ocean City, NJ 08226 1-877-237-4371 / 609-399-0076 info@bergerrealty.com Price \$2,695,000.00 PROPERTY DETAILS

Berger Realty, Inc.

|                                                                                                                                                                                                                                                                                                                                                                                                                                                                                                                                                                                                                                                                                                                                                                                                                                                                                                                                                                                                                                                                                                                                                                                                                                                                                                                                                                                                                                                                                                                                                                                                                                                                                                                                                                                                                                                                                                                                                                                                                                                                                                                                | PROPERTI DETAILS     |  |
|--------------------------------------------------------------------------------------------------------------------------------------------------------------------------------------------------------------------------------------------------------------------------------------------------------------------------------------------------------------------------------------------------------------------------------------------------------------------------------------------------------------------------------------------------------------------------------------------------------------------------------------------------------------------------------------------------------------------------------------------------------------------------------------------------------------------------------------------------------------------------------------------------------------------------------------------------------------------------------------------------------------------------------------------------------------------------------------------------------------------------------------------------------------------------------------------------------------------------------------------------------------------------------------------------------------------------------------------------------------------------------------------------------------------------------------------------------------------------------------------------------------------------------------------------------------------------------------------------------------------------------------------------------------------------------------------------------------------------------------------------------------------------------------------------------------------------------------------------------------------------------------------------------------------------------------------------------------------------------------------------------------------------------------------------------------------------------------------------------------------------------|----------------------|--|
|                                                                                                                                                                                                                                                                                                                                                                                                                                                                                                                                                                                                                                                                                                                                                                                                                                                                                                                                                                                                                                                                                                                                                                                                                                                                                                                                                                                                                                                                                                                                                                                                                                                                                                                                                                                                                                                                                                                                                                                                                                                                                                                                | Total Rooms 14       |  |
|                                                                                                                                                                                                                                                                                                                                                                                                                                                                                                                                                                                                                                                                                                                                                                                                                                                                                                                                                                                                                                                                                                                                                                                                                                                                                                                                                                                                                                                                                                                                                                                                                                                                                                                                                                                                                                                                                                                                                                                                                                                                                                                                | Bedrooms 6           |  |
|                                                                                                                                                                                                                                                                                                                                                                                                                                                                                                                                                                                                                                                                                                                                                                                                                                                                                                                                                                                                                                                                                                                                                                                                                                                                                                                                                                                                                                                                                                                                                                                                                                                                                                                                                                                                                                                                                                                                                                                                                                                                                                                                | Baths Full 4         |  |
|                                                                                                                                                                                                                                                                                                                                                                                                                                                                                                                                                                                                                                                                                                                                                                                                                                                                                                                                                                                                                                                                                                                                                                                                                                                                                                                                                                                                                                                                                                                                                                                                                                                                                                                                                                                                                                                                                                                                                                                                                                                                                                                                | Baths Half 1         |  |
|                                                                                                                                                                                                                                                                                                                                                                                                                                                                                                                                                                                                                                                                                                                                                                                                                                                                                                                                                                                                                                                                                                                                                                                                                                                                                                                                                                                                                                                                                                                                                                                                                                                                                                                                                                                                                                                                                                                                                                                                                                                                                                                                | Year Built           |  |
|                                                                                                                                                                                                                                                                                                                                                                                                                                                                                                                                                                                                                                                                                                                                                                                                                                                                                                                                                                                                                                                                                                                                                                                                                                                                                                                                                                                                                                                                                                                                                                                                                                                                                                                                                                                                                                                                                                                                                                                                                                                                                                                                | TypeSingle Family    |  |
|                                                                                                                                                                                                                                                                                                                                                                                                                                                                                                                                                                                                                                                                                                                                                                                                                                                                                                                                                                                                                                                                                                                                                                                                                                                                                                                                                                                                                                                                                                                                                                                                                                                                                                                                                                                                                                                                                                                                                                                                                                                                                                                                | Block Number 00231   |  |
| and the second s | Listing # 594070     |  |
|                                                                                                                                                                                                                                                                                                                                                                                                                                                                                                                                                                                                                                                                                                                                                                                                                                                                                                                                                                                                                                                                                                                                                                                                                                                                                                                                                                                                                                                                                                                                                                                                                                                                                                                                                                                                                                                                                                                                                                                                                                                                                                                                | <b>Taxes</b> 8471.00 |  |
|                                                                                                                                                                                                                                                                                                                                                                                                                                                                                                                                                                                                                                                                                                                                                                                                                                                                                                                                                                                                                                                                                                                                                                                                                                                                                                                                                                                                                                                                                                                                                                                                                                                                                                                                                                                                                                                                                                                                                                                                                                                                                                                                |                      |  |