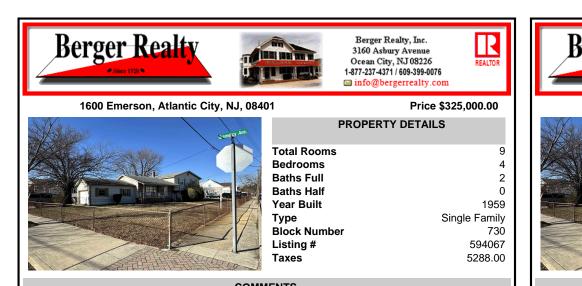

### 1600 Emerson, Atlantic City, NJ, 08401

### Price \$325,000.00

| unit of Art. |                 |
|--------------|-----------------|
|              | Total           |
|              | Bedro<br>Baths  |
|              | Baths           |
|              | Year            |
|              | Туре            |
|              | Block<br>Listin |
|              | Taxes           |
|              |                 |

PROPERTY DETAILS

| Total Rooms  | 9             |  |
|--------------|---------------|--|
| Bedrooms     | 4             |  |
| Baths Full   | 2             |  |
| Baths Half   | 0             |  |
| Year Built   | 1959          |  |
| Туре         | Single Family |  |
| Block Number | 730           |  |
| Listing #    | 594067        |  |
| Taxes        | 5288.00       |  |
|              |               |  |