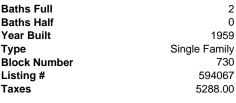

### Price \$325,000.00

| Sumit Area |        |
|------------|--------|
|            | Total  |
|            | Bedro  |
|            | Baths  |
|            | Baths  |
|            | Year E |
|            | Туре   |
|            | Block  |
|            | Listin |
|            | Taxes  |
|            |        |

| Total Rooms  | 9             |
|--------------|---------------|
| Bedrooms     | 4             |
| Baths Full   | 2             |
| Baths Half   | 0             |
| Year Built   | 1959          |
| Туре         | Single Family |
| Block Number | 730           |
| Listing #    | 594067        |
| Taxes        | 5288.00       |

**PROPERTY DETAILS** 