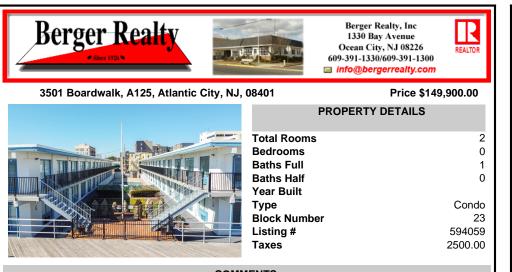

## COMMENTS

Welcome to the wonderful Seashore Condominium 3501 Boardwalk. Cozy and comfortable 1st floor condo with the Boardwalk, and beach at your front door and the Seashore Condominium has their own pool for residence. As an investor this could be a Summer, Winter or yearly rental. A125 has been totally renovated with beautiful marble floors aside from everything else that is ne...