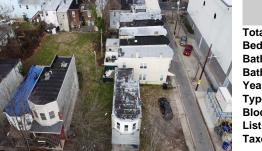

### COMMENTS

Motivated seller! This lot is being sold with 13 other lots. 5 of the lots located on C. Morris Cain Place were approved to build homes but plans expired due to COVID 19.All of the lots are located in the same block. Lot 24 is included. Information pertaining to lots are located on photos. Lots are being sold As Is....

## COMMENTS

Motivated seller! This lot is being sold with 13 other lots. 5 of the lots located on C. Morris Cain Place were approved to build homes but plans expired due to COVID 19.All of the lots are located in the same block. Lot 24 is included. Information pertaining to lots are located on photos. Lots are being sold As Is....