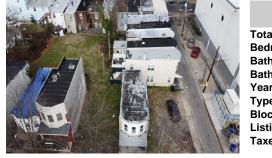

1521 C. Morris Cain Place, Atlantic City, NJ, 08401

| -             |             |                    |  |
|---------------|-------------|--------------------|--|
| ty, NJ, 08401 |             | Price \$175,000.00 |  |
|               |             | PROPERTY DETAILS   |  |
|               | Total Rooms |                    |  |
| 1             | Bedrooms    | 0                  |  |
| A I           | Baths Full  | 0                  |  |
|               | Baths Half  | 0                  |  |
|               | Year Built  |                    |  |
|               | Туре        |                    |  |
|               | Block Numb  | e <b>r</b> 22      |  |
| -             | Listing #   | 594050             |  |
| 1 4           | Taxes       | 186.00             |  |

### COMMENTS

Motivated seller! This lot is being sold with 13 other lots. 5 of the lots located on C. Morris Cain Place were approved to build homes but plans expired due to COVID 19.All of the lots are located in the same block. Lot 24 is included. Information pertaining to lots are located on photos. Lots are being sold As Is....

## COMMENTS

Motivated seller! This lot is being sold with 13 other lots. 5 of the lots located on C. Morris Cain Place were approved to build homes but plans expired due to COVID 19.All of the lots are located in the same block. Lot 24 is included. Information pertaining to lots are located on photos. Lots are being sold As Is....