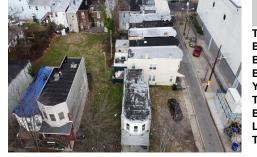

## COMMENTS

Motivated seller! This lot is being sold with 13 other lots. 5 of the lots located on C. Morris Cain Place were approved to build homes but plans expired due to COVID 19.All of the lots are located in the same block. Lot 24 is included. Information pertaining to lots are located on photos. Lots are being sold As Is ....