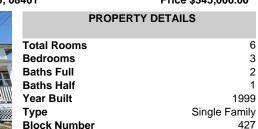

Price \$345,000.00

| PROPERTY DETAILS |               |  |  |  |  |  |
|------------------|---------------|--|--|--|--|--|
| Total Rooms      | 6             |  |  |  |  |  |
| Bedrooms         | 3             |  |  |  |  |  |
| Baths Full       | 2             |  |  |  |  |  |
| Baths Half       | 1             |  |  |  |  |  |
| Year Built       | 1999          |  |  |  |  |  |
| Туре             | Single Family |  |  |  |  |  |
| Block Number     | 427           |  |  |  |  |  |
| Listing #        | 594044        |  |  |  |  |  |
| Taxes            | 3786.00       |  |  |  |  |  |