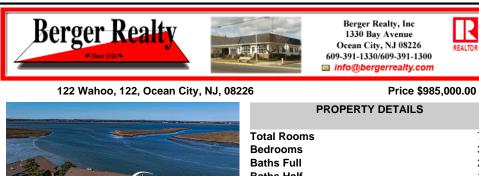

| 0            | 1 1100 \$303,000.00 |  |
|--------------|---------------------|--|
| PROPER       | TY DETAILS          |  |
| Total Rooms  | 7                   |  |
| Bedrooms     | 3                   |  |
| Baths Full   | 2                   |  |
| Baths Half   | 1                   |  |
| Year Built   |                     |  |
| Туре         | Condo               |  |
| Block Number | 3350                |  |
| Listing #    | 594032              |  |
| Taxes        | 4598.00             |  |

#### COMMENTS

OPEN HOUSE - Friday - April 25th 12 to 2! Furnished 3 bedroom 2 1/2 bath condominium is move in ready, pack your suitcases and start enjoying bay front living! This 1700 square foot home is meticulously maintained and beautifully decorated with wood floors, updated kitchen and bathrooms. When you walk in you are greeted by an open concept floor plan on the bay. The first fl...