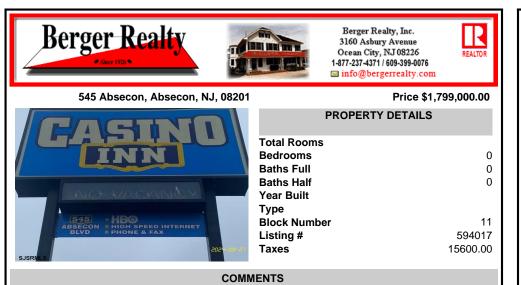

## COMMENTS

Investment Highlights: Discover a rare opportunity to acquire a fully renovated, incomeproducing motel minutes from Atlantic City. The Casino Inn offers 28 updated units and a spacious 3,000 SF owner\'s suite on over 5 acres of commercially zoned land, delivering exceptional value and flexibility for operators or developers. \_ Property Features: • 28 Renovated Guest Sui...