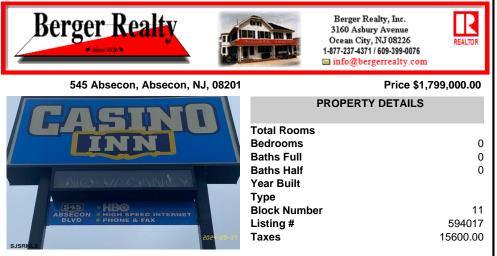

Investment Highlights: Discover a rare opportunity to acquire a fully renovated, incomeproducing motel minutes from Atlantic City. The Casino Inn offers 28 updated units and a spacious 3,000 SF owner\'s suite on over 5 acres of commercially zoned land, delivering exceptional value and flexibility for operators or developers. \_ Property Features: • 28 Renovated Guest Sui...