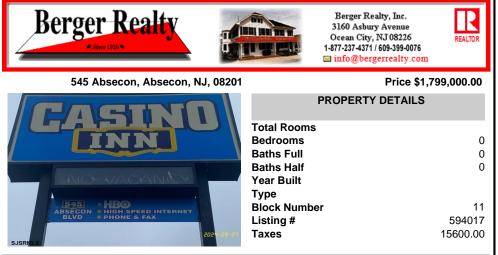

Investment Highlights: Discover a rare opportunity to acquire a fully renovated, incomeproducing motel minutes from Atlantic City. The Casino Inn offers 28 updated units and a spacious 3,000 SF owner\'s suite on over 5 acres of commercially zoned land, delivering exceptional value and flexibility for operators or developers. Property Features: • 28 Renovated Guest Sui...

## COMMENTS

Investment Highlights: Discover a rare opportunity to acquire a fully renovated, incomeproducing motel minutes from Atlantic City. The Casino Inn offers 28 updated units and a spacious 3,000 SF owner\'s suite on over 5 acres of commercially zoned land, delivering exceptional value and flexibility for operators or developers. \_ Property Features: • 28 Renovated Guest Sui...