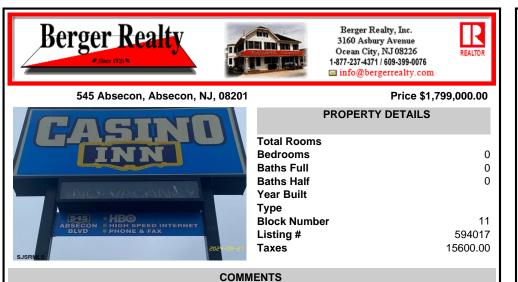

Investment Highlights: Discover a rare opportunity to acquire a fully renovated, incomeproducing motel minutes from Atlantic City. The Casino Inn offers 28 updated units and a spacious 3,000 SF owner\'s suite on over 5 acres of commercially zoned land, delivering exceptional value and flexibility for operators or developers. Property Features: • 28 Renovated Guest Sui...

## COMMENTS

Investment Highlights: Discover a rare opportunity to acquire a fully renovated, incomeproducing motel minutes from Atlantic City. The Casino Inn offers 28 updated units and a spacious 3,000 SF owner\'s suite on over 5 acres of commercially zoned land, delivering exceptional value and flexibility for operators or developers. \_ Property Features: • 28 Renovated Guest Sui...