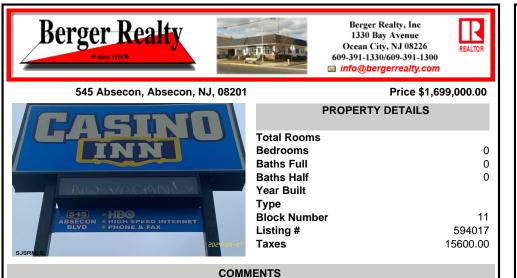

Investment Highlights: Discover a rare opportunity to acquire a fully renovated, incomeproducing motel minutes from Atlantic City. The Casino Inn offers 28 updated units and a spacious 3,000 SF owner\'s suite on over 5 acres of commercially zoned land, delivering exceptional value and flexibility for operators or developers. Property Features: • 28 Renovated Guest Sui...