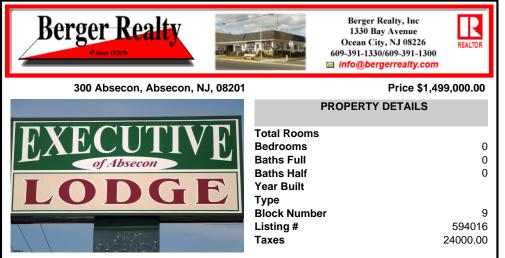

COMMENTS

Property Overview A fully renovated, income-producing 24-unit motel ideally located along Absecon Blvd (Route 30), minutes from Atlantic City. Set on 0.72 acres, the two-story building includes a 2-bedroom on-site manager's apartment and a finished basement (~2,800 SF, 8' ceilings) not included in the 9,500 SF total above grade. Recent Capital Improvements (2025 Reno...

## COMMENTS

Property Overview A fully renovated, income-producing 24-unit motel ideally located along Absecon Blvd (Route 30), minutes from Atlantic City. Set on 0.72 acres, the two-story building includes a 2-bedroom on-site manager's apartment and a finished basement (~2,800 SF, 8' ceilings) not included in the 9,500 SF total above grade. Recent Capital Improvements (2025 Reno...