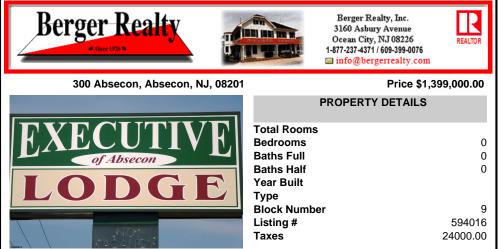

Property Overview A fully renovated, income-producing 24-unit motel ideally located along Absecon Blvd (Route 30), minutes from Atlantic City. Set on 0.72 acres, the two-story building includes a 2-bedroom on-site manager's apartment and a finished basement (~2,800 SF, 8' ceilings) not included in the 9,500 SF total above grade. Recent Capital Improvements (2025 Reno...

## COMMENTS

Property Overview A fully renovated, income-producing 24-unit motel ideally located along Absecon Blvd (Route 30), minutes from Atlantic City. Set on 0.72 acres, the two-story building includes a 2-bedroom on-site manager's apartment and a finished basement (~2,800 SF, 8' ceilings) not included in the 9,500 SF total above grade. Recent Capital Improvements (2025 Reno...