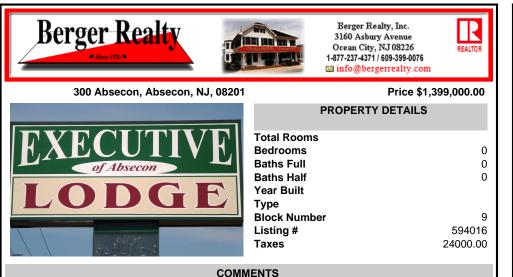

Property Overview A fully renovated, income-producing 24-unit motel ideally located along Absecon Blvd (Route 30), minutes from Atlantic City. Set on 0.72 acres, the two-story building includes a 2-bedroom on-site manager's apartment and a finished basement (~2,800 SF, 8' ceilings) not included in the 9,500 SF total above grade. Recent Capital Improvements (2025 Reno...

## COMMENTS

Property Overview A fully renovated, income-producing 24-unit motel ideally located along Absecon Blvd (Route 30), minutes from Atlantic City. Set on 0.72 acres, the two-story building includes a 2-bedroom on-site manager's apartment and a finished basement (~2,800 SF, 8' ceilings) not included in the 9,500 SF total above grade. Recent Capital Improvements (2025 Reno...