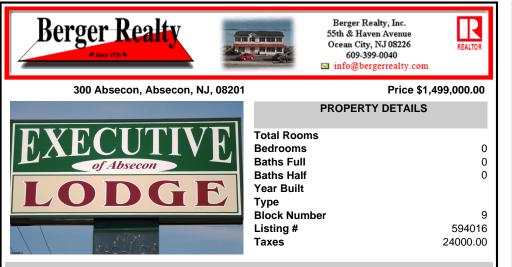

## COMMENTS

Property Overview A fully renovated, income-producing 24-unit motel ideally located along Absecon Blvd (Route 30), minutes from Atlantic City. Set on 0.72 acres, the two-story building includes a 2-bedroom on-site manager's apartment and a finished basement (~2,800 SF, 8' ceilings) not included in the 9,500 SF total above grade. Recent Capital Improvements (2025 Reno...