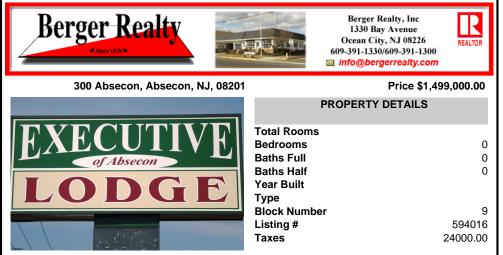

COMMENTS

Property Overview A fully renovated, income-producing 24-unit motel ideally located along Absecon Blvd (Route 30), minutes from Atlantic City. Set on 0.72 acres, the two-story building includes a 2-bedroom on-site manager's apartment and a finished basement (~2,800 SF, 8' ceilings) not included in the 9,500 SF total above grade. Recent Capital Improvements (2025 Reno...

## COMMENTS

Property Overview A fully renovated, income-producing 24-unit motel ideally located along Absecon Blvd (Route 30), minutes from Atlantic City. Set on 0.72 acres, the two-story building includes a 2-bedroom on-site manager's apartment and a finished basement (~2,800 SF, 8' ceilings) not included in the 9,500 SF total above grade. Recent Capital Improvements (2025 Reno...