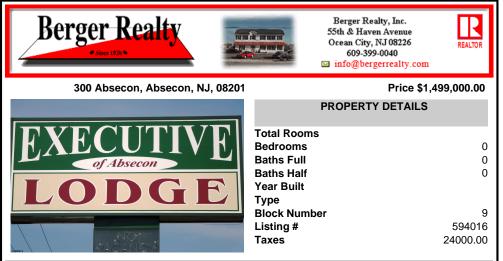

### COMMENTS

Property Overview A fully renovated, income-producing 24-unit motel ideally located along Absecon Blvd (Route 30), minutes from Atlantic City. Set on 0.72 acres, the two-story building includes a 2-bedroom on-site manager's apartment and a finished basement (~2,800 SF, 8' ceilings) not included in the 9,500 SF total above grade. Recent Capital Improvements (2025 Reno...