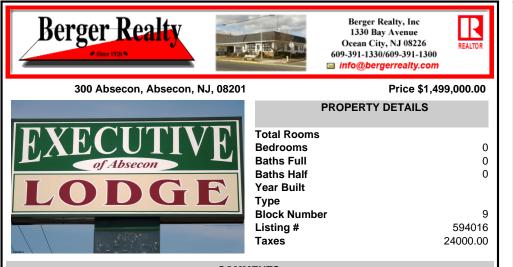

COMMENTS

Property Overview A fully renovated, income-producing 24-unit motel ideally located along Absecon Blvd (Route 30), minutes from Atlantic City. Set on 0.72 acres, the two-story building includes a 2-bedroom on-site manager's apartment and a finished basement (~2,800 SF, 8' ceilings) not included in the 9,500 SF total above grade. Recent Capital Improvements (2025 Reno...

## COMMENTS

Property Overview A fully renovated, income-producing 24-unit motel ideally located along Absecon Blvd (Route 30), minutes from Atlantic City. Set on 0.72 acres, the two-story building includes a 2-bedroom on-site manager's apartment and a finished basement (~2,800 SF, 8' ceilings) not included in the 9,500 SF total above grade. Recent Capital Improvements (2025 Reno...