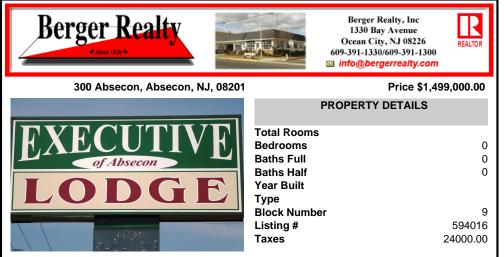

COMMENTS

Property Overview A fully renovated, income-producing 24-unit motel ideally located along Absecon Blvd (Route 30), minutes from Atlantic City. Set on 0.72 acres, the two-story building includes a 2-bedroom on-site manager's apartment and a finished basement (~2,800 SF, 8' ceilings) not included in the 9,500 SF total above grade. Recent Capital Improvements (2025 Reno...

## COMMENTS

Property Overview A fully renovated, income-producing 24-unit motel ideally located along Absecon Blvd (Route 30), minutes from Atlantic City. Set on 0.72 acres, the two-story building includes a 2-bedroom on-site manager's apartment and a finished basement (~2,800 SF, 8' ceilings) not included in the 9,500 SF total above grade. Recent Capital Improvements (2025 Reno...