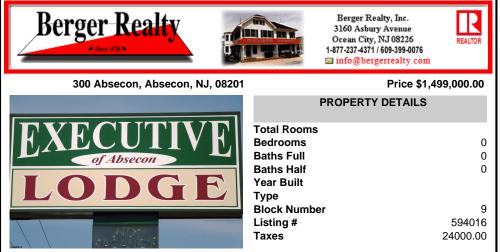

Property Overview A fully renovated, income-producing 24-unit motel ideally located along Absecon Blvd (Route 30), minutes from Atlantic City. Set on 0.72 acres, the two-story building includes a 2-bedroom on-site manager's apartment and a finished basement (~2,800 SF, 8' ceilings) not included in the 9,500 SF total above grade. Recent Capital Improvements (2025 Reno...

## COMMENTS

Property Overview A fully renovated, income-producing 24-unit motel ideally located along Absecon Blvd (Route 30), minutes from Atlantic City. Set on 0.72 acres, the two-story building includes a 2-bedroom on-site manager's apartment and a finished basement (~2,800 SF, 8' ceilings) not included in the 9,500 SF total above grade. Recent Capital Improvements (2025 Reno...