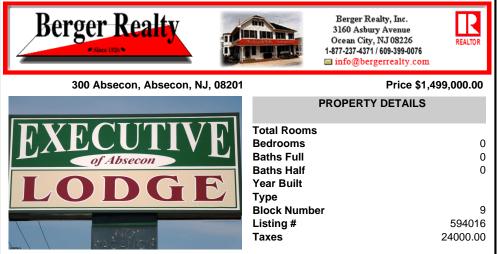

. . . .

Property Overview A fully renovated, income-producing 24-unit motel ideally located along Absecon Blvd (Route 30), minutes from Atlantic City. Set on 0.72 acres, the two-story building includes a 2-bedroom on-site manager's apartment and a finished basement (~2,800 SF, 8' ceilings) not included in the 9,500 SF total above grade. Recent Capital Improvements (2025 Reno...