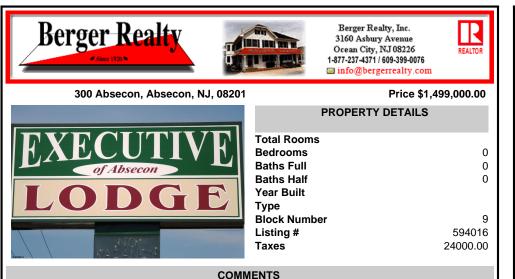

## COMMENTS

Property Overview A fully renovated, income-producing 24-unit motel ideally located along Absecon Blvd (Route 30), minutes from Atlantic City. Set on 0.72 acres, the two-story building includes a 2-bedroom on-site manager's apartment and a finished basement (~2,800 SF, 8' ceilings) not included in the 9,500 SF total above grade. Recent Capital Improvements (2025 Reno...