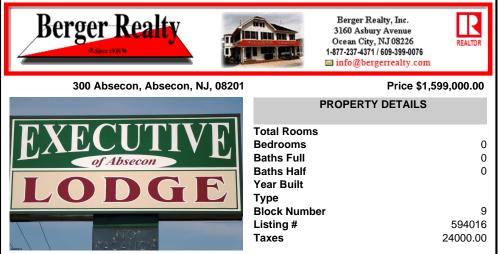

## COMMENTS

Property Overview A fully renovated, income-producing 24-unit motel ideally located along Absecon Blvd (Route 30), minutes from Atlantic City. Set on 0.72 acres, the two-story building includes a 2-bedroom on-site manager's apartment and a finished basement (~2,800 SF, 8' ceilings) not included in the 9,500 SF total above grade. Recent Capital Improvements (2025 Reno...