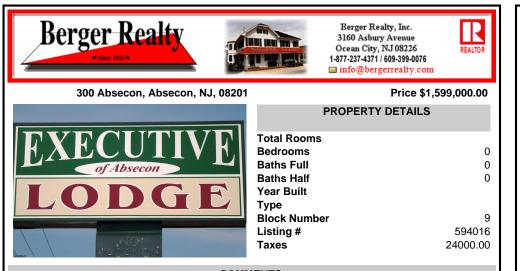

## COMMENTS

Property Overview A fully renovated, income-producing 24-unit motel ideally located along Absecon Blvd (Route 30), minutes from Atlantic City. Set on 0.72 acres, the two-story building includes a 2-bedroom on-site manager's apartment and a finished basement (~2,800 SF, 8' ceilings) not included in the 9,500 SF total above grade. Recent Capital Improvements (2025 Reno...