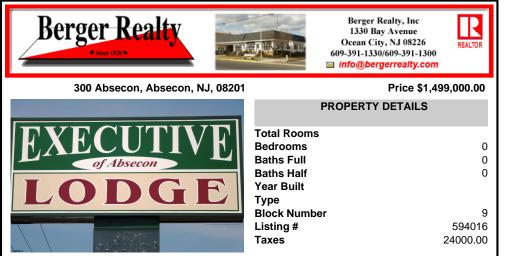

COMMENTS

Property Overview A fully renovated, income-producing 24-unit motel ideally located along Absecon Blvd (Route 30), minutes from Atlantic City. Set on 0.72 acres, the two-story building includes a 2-bedroom on-site manager's apartment and a finished basement (~2,800 SF, 8' ceilings) not included in the 9,500 SF total above grade. Recent Capital Improvements (2025 Reno...

## COMMENTS

Property Overview A fully renovated, income-producing 24-unit motel ideally located along Absecon Blvd (Route 30), minutes from Atlantic City. Set on 0.72 acres, the two-story building includes a 2-bedroom on-site manager's apartment and a finished basement (~2,800 SF, 8' ceilings) not included in the 9,500 SF total above grade. Recent Capital Improvements (2025 Reno...