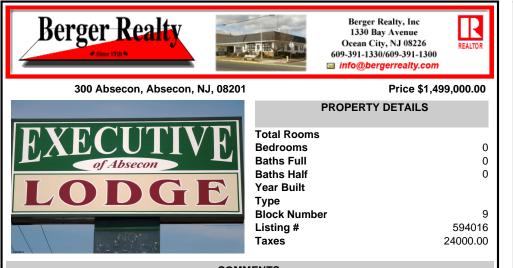

COMMENTS

Property Overview A fully renovated, income-producing 24-unit motel ideally located along Absecon Blvd (Route 30), minutes from Atlantic City. Set on 0.72 acres, the two-story building includes a 2-bedroom on-site manager's apartment and a finished basement (~2,800 SF, 8' ceilings) not included in the 9,500 SF total above grade. Recent Capital Improvements (2025 Reno...

## COMMENTS

Property Overview A fully renovated, income-producing 24-unit motel ideally located along Absecon Blvd (Route 30), minutes from Atlantic City. Set on 0.72 acres, the two-story building includes a 2-bedroom on-site manager's apartment and a finished basement (~2,800 SF, 8' ceilings) not included in the 9,500 SF total above grade. Recent Capital Improvements (2025 Reno...