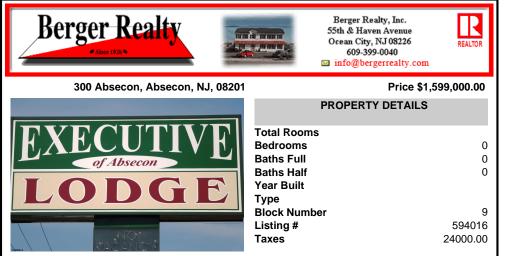

## COMMENTS

Property Overview A fully renovated, income-producing 24-unit motel ideally located along Absecon Blvd (Route 30), minutes from Atlantic City. Set on 0.72 acres, the two-story building includes a 2-bedroom on-site manager's apartment and a finished basement (~2,800 SF, 8' ceilings) not included in the 9,500 SF total above grade. Recent Capital Improvements (2025 Reno...