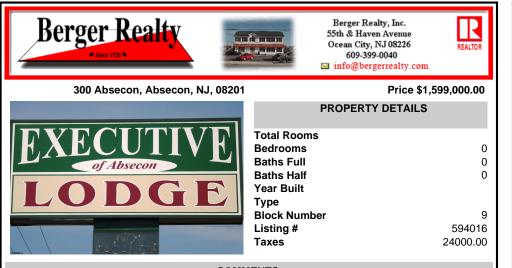

## COMMENTS

Property Overview A fully renovated, income-producing 24-unit motel ideally located along Absecon Blvd (Route 30), minutes from Atlantic City. Set on 0.72 acres, the two-story building includes a 2-bedroom on-site manager's apartment and a finished basement (~2,800 SF, 8' ceilings) not included in the 9,500 SF total above grade. Recent Capital Improvements (2025 Reno...