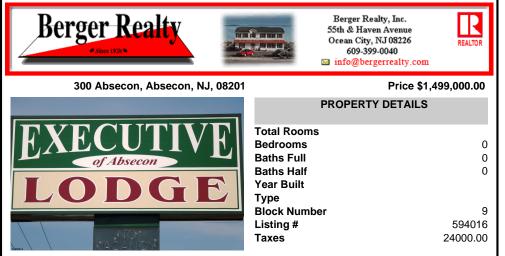

## COMMENTS

Property Overview A fully renovated, income-producing 24-unit motel ideally located along Absecon Blvd (Route 30), minutes from Atlantic City. Set on 0.72 acres, the two-story building includes a 2-bedroom on-site manager's apartment and a finished basement (~2,800 SF, 8' ceilings) not included in the 9,500 SF total above grade. Recent Capital Improvements (2025 Reno...