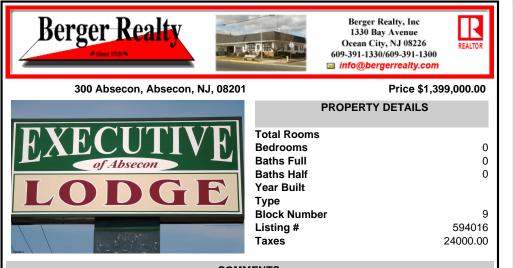

COMMENTS

Property Overview A fully renovated, income-producing 24-unit motel ideally located along Absecon Blvd (Route 30), minutes from Atlantic City. Set on 0.72 acres, the two-story building includes a 2-bedroom on-site manager's apartment and a finished basement (~2,800 SF, 8' ceilings) not included in the 9,500 SF total above grade. Recent Capital Improvements (2025 Reno...

## COMMENTS

Property Overview A fully renovated, income-producing 24-unit motel ideally located along Absecon Blvd (Route 30), minutes from Atlantic City. Set on 0.72 acres, the two-story building includes a 2-bedroom on-site manager's apartment and a finished basement (~2,800 SF, 8' ceilings) not included in the 9,500 SF total above grade. Recent Capital Improvements (2025 Reno...