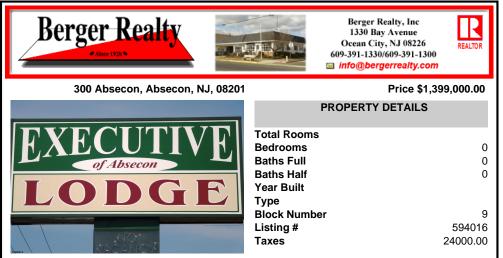

COMMENTS

Property Overview A fully renovated, income-producing 24-unit motel ideally located along Absecon Blvd (Route 30), minutes from Atlantic City. Set on 0.72 acres, the two-story building includes a 2-bedroom on-site manager's apartment and a finished basement (~2,800 SF, 8' ceilings) not included in the 9,500 SF total above grade. Recent Capital Improvements (2025 Reno...

## COMMENTS

Property Overview A fully renovated, income-producing 24-unit motel ideally located along Absecon Blvd (Route 30), minutes from Atlantic City. Set on 0.72 acres, the two-story building includes a 2-bedroom on-site manager's apartment and a finished basement (~2,800 SF, 8' ceilings) not included in the 9,500 SF total above grade. Recent Capital Improvements (2025 Reno...