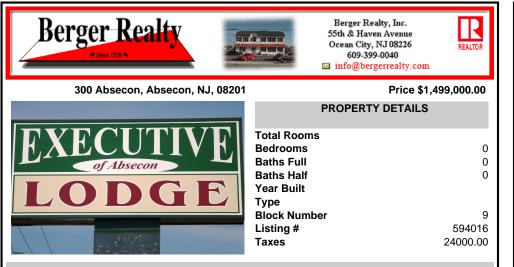

## COMMENTS

Property Overview A fully renovated, income-producing 24-unit motel ideally located along Absecon Blvd (Route 30), minutes from Atlantic City. Set on 0.72 acres, the two-story building includes a 2-bedroom on-site manager's apartment and a finished basement (~2,800 SF, 8' ceilings) not included in the 9,500 SF total above grade. Recent Capital Improvements (2025 Reno...