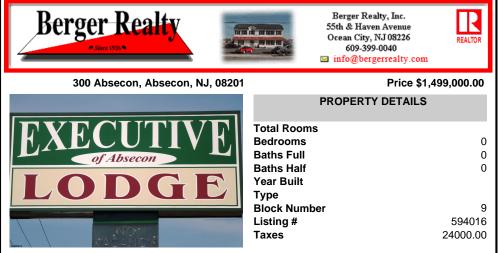

## COMMENTS

Property Overview A fully renovated, income-producing 24-unit motel ideally located along Absecon Blvd (Route 30), minutes from Atlantic City. Set on 0.72 acres, the two-story building includes a 2-bedroom on-site manager's apartment and a finished basement (~2,800 SF, 8' ceilings) not included in the 9,500 SF total above grade. Recent Capital Improvements (2025 Reno...