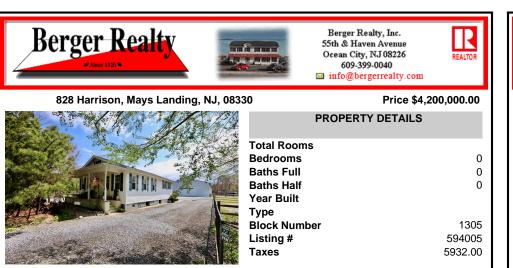

# COMMENTS

A Rare Equestrian Estate! Discover this exceptional 23.8-acre equestrian estate, which includes three contiguous subdivided wooded lots, all set in a picturesque countryside—ideal for equestrian living or business use. This unique property includes a charming country-style ranch home with two bedrooms, a cozy wood-burning stove, a sunroom, and modern comforts such as cen...

## COMMENTS

Taxes

A Rare Equestrian Estate! Discover this exceptional 23.8-acre equestrian estate, which includes three contiguous subdivided wooded lots, all set in a picturesque countryside—ideal for equestrian living or business use. This unique property includes a charming country-style ranch home with two bedrooms, a cozy wood-burning stove, a sunroom, and modern comforts such as cen...