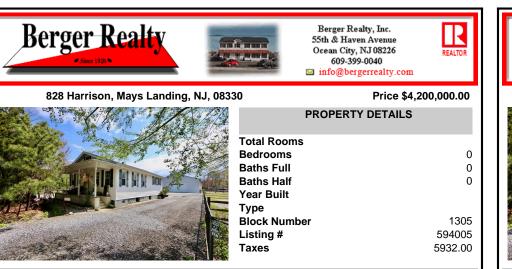

# COMMENTS

A Rare Equestrian Estate! Discover this exceptional 23.8-acre equestrian estate, which includes three contiguous subdivided wooded lots, all set in a picturesque countryside-ideal for equestrian living or business use. This unique property includes a charming country-style ranch home with two bedrooms, a cozy wood-burning stove, a sunroom, and modern comforts such as cen ...

## COMMENTS

A Rare Equestrian Estate! Discover this exceptional 23.8-acre equestrian estate, which includes three contiguous subdivided wooded lots, all set in a picturesque countryside-ideal for equestrian living or business use. This unique property includes a charming country-style ranch home with two bedrooms, a cozy wood-burning stove, a sunroom, and modern comforts such as cen ...