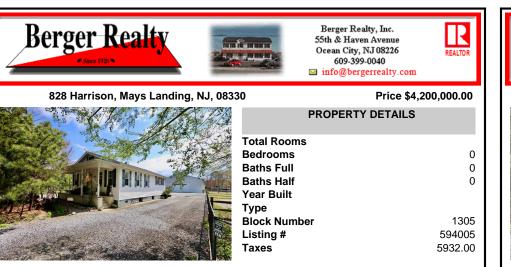

## COMMENTS

A Rare Equestrian Estate! Discover this exceptional 23.8-acre equestrian estate, which includes three contiguous subdivided wooded lots, all set in a picturesque countryside—ideal for equestrian living or business use. This unique property includes a charming country-style ranch home with two bedrooms, a cozy wood-burning stove, a sunroom, and modern comforts such as cen...