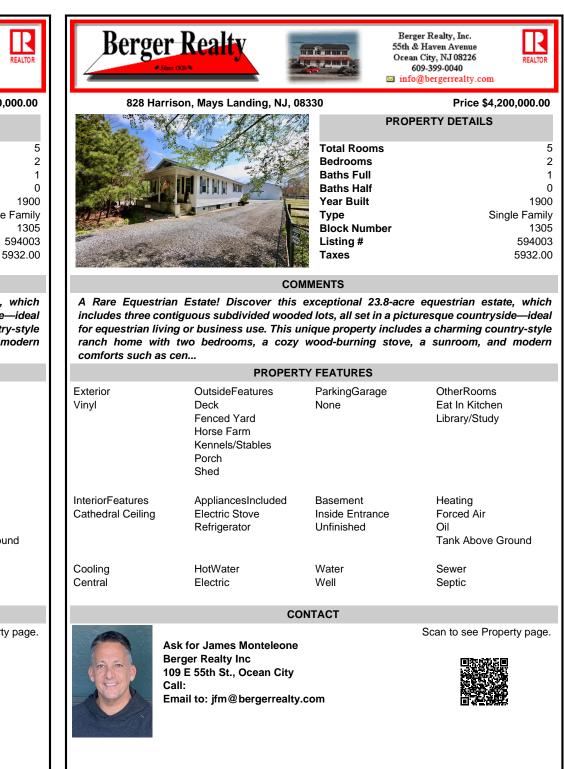

A Rare Equestrian Estate! Discover this exceptional 23.8-acre equestrian estate, which includes three contiguous subdivided wooded lots, all set in a picturesque countryside—ideal for equestrian living or business use. This unique property includes a charming country-style ranch home with two bedrooms, a cozy wood-burning stove, a sunroom, and modern comforts such as cen...