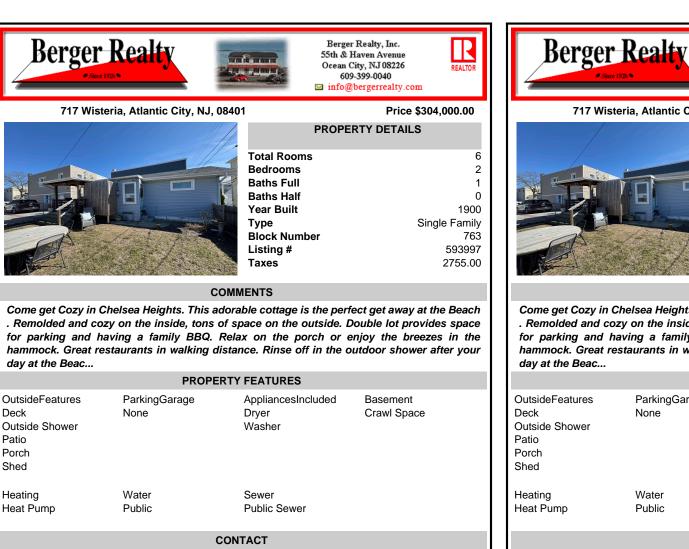

|                                        | Milo@bergerrealty.com |                    |  |
|----------------------------------------|-----------------------|--------------------|--|
| 717 Wisteria, Atlantic City, NJ, 08401 | 1 Price \$            | Price \$304,000.00 |  |
|                                        | PROPERTY DETAILS      |                    |  |
|                                        | Total Rooms           | 6                  |  |
|                                        | Bedrooms              | 2                  |  |
|                                        | Baths Full            | 1                  |  |
|                                        | Baths Half            | 0                  |  |
|                                        | Year Built            | 1900               |  |
|                                        | Type S                | Single Family      |  |
|                                        | Block Number          | 763                |  |
| and the second second second           | Listing #             | 593997             |  |
| A second and a second                  | Taxes                 | 2755.00            |  |

Berger Realty, Inc.

55th & Haven Avenue

Ocean City, NJ 08226

609-399-0040

fo@bergerrealty

## COMMENTS

CITE CONTRACTOR

10 . 10 100

Come get Cozy in Chelsea Heights. This adorable cottage is the perfect get away at the Beach . Remolded and cozy on the inside, tons of space on the outside. Double lot provides space for parking and having a family BBQ. Relax on the porch or enjoy the breezes in the hammock. Great restaurants in walking distance. Rinse off in the outdoor shower after your day at the Beac...

| PROPERTY FEATURES                                                   |                       |                                       |                         |  |
|---------------------------------------------------------------------|-----------------------|---------------------------------------|-------------------------|--|
| OutsideFeatures<br>Deck<br>Outside Shower<br>Patio<br>Porch<br>Shed | ParkingGarage<br>None | AppliancesIncluded<br>Dryer<br>Washer | Basement<br>Crawl Space |  |
| Heating<br>Heat Pump                                                | Water<br>Public       | Sewer<br>Public Sewer                 |                         |  |