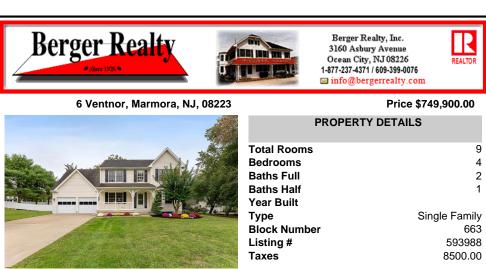

| Price \$749,900.00<br>PROPERTY DETAILS |
|----------------------------------------|
|                                        |
|                                        |
| oms 9                                  |
| <b>s</b> 4                             |
| II 2                                   |
| lf 1                                   |
| t                                      |
| Single Family                          |
| <b>mber</b> 663                        |
| 593988                                 |
| 8500.00                                |
|                                        |