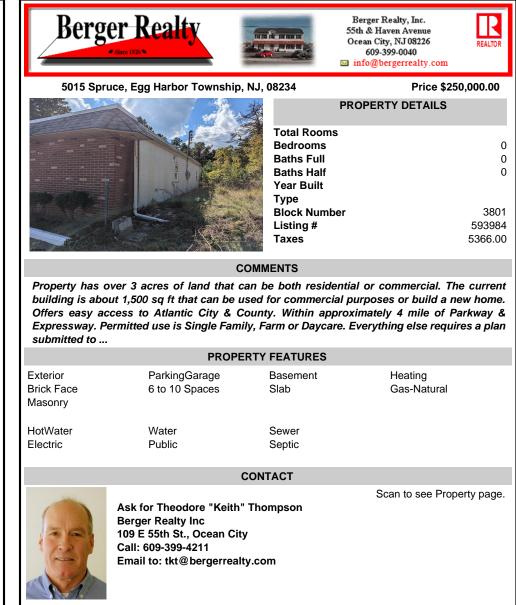

## COMMENTS

Property has over 3 acres of land that can be both residential or commercial. The current building is about 1,500 sq ft that can be used for commercial purposes or build a new home. Offers easy access to Atlantic City & County. Within approximately 4 mile of Parkway & Expressway. Permitted use is Single Family, Farm or Daycare. Everything else requires a plan submitted to ...

|                                   | PROPERTY FEATURES               |                  |                        |  |
|-----------------------------------|---------------------------------|------------------|------------------------|--|
| Exterior<br>Brick Face<br>Masonry | ParkingGarage<br>6 to 10 Spaces | Basement<br>Slab | Heating<br>Gas-Natural |  |
| HotWater<br>Electric              | Water<br>Public                 | Sewer<br>Septic  |                        |  |

## CONTACT

Ask for Theodore "Keith" Thompson Berger Realty Inc 109 E 55th St., Ocean City Call: 609-399-4211 Email to: tkt@bergerrealty.com Scan to see Property page.