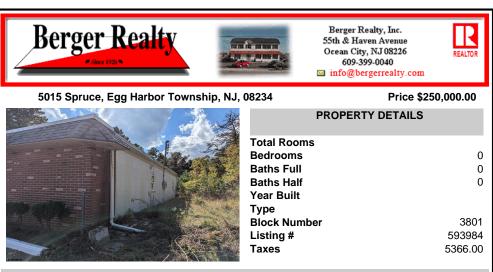

## COMMENTS

Property has over 3 acres of land that can be both residential or commercial. The current building is about 1,500 sq ft that can be used for commercial purposes or build a new home. Offers easy access to Atlantic City & County. Within approximately 4 mile of Parkway & Expressway. Permitted use is Single Family, Farm or Daycare. Everything else requires a plan submitted to ...