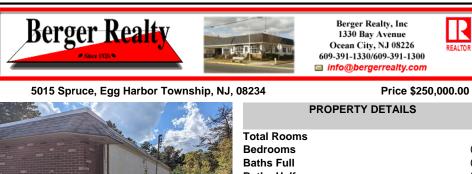

## 5015 Spruce, Egg Harbor Township, NJ, 08234

|    |        |         | - +, |  |
|----|--------|---------|------|--|
| PF | ROPERT | Y DETAI | LS   |  |
|    |        |         |      |  |
| ns |        |         |      |  |

| 7              | Total Rooms  |         |
|----------------|--------------|---------|
| A Carton       | Bedrooms     | 0       |
| 21.32 ···      | Baths Full   | 0       |
| al Date        | Baths Half   | 0       |
|                | Year Built   |         |
| and the second | Туре         |         |
|                | Block Number | 3801    |
|                | Listing #    | 593984  |
| Series !       | Taxes        | 5366.00 |
|                |              |         |