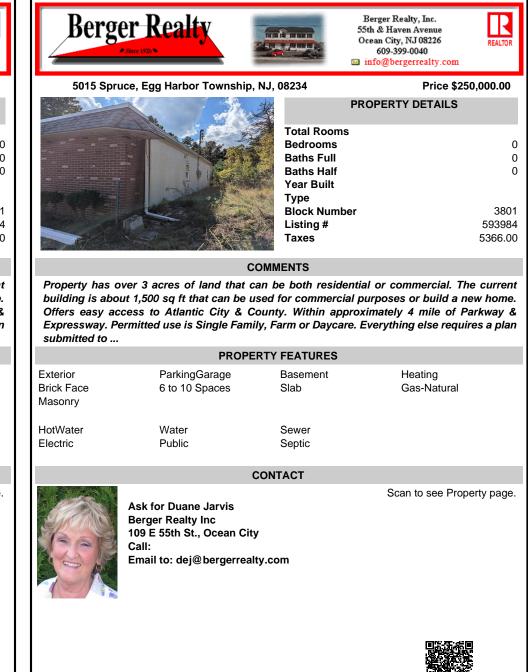

building is about 1,500 sq ft that can be used for commercial purposes or build a new home. Offers easy access to Atlantic City & County. Within approximately 4 mile of Parkway & Expressway. Permitted use is Single Family, Farm or Daycare. Everything else requires a plan submitted to ...

| PROPERTY FEATURES                 |                                 |                  |                        |
|-----------------------------------|---------------------------------|------------------|------------------------|
| Exterior<br>Brick Face<br>Masonry | ParkingGarage<br>6 to 10 Spaces | Basement<br>Slab | Heating<br>Gas-Natural |
| HotWater<br>Electric              | Water<br>Public                 | Sewer<br>Septic  |                        |

Ask for Duane Jarvis

109 E 55th St., Ocean City

Email to: dej@bergerrealty.com

Berger Realty Inc

Call:

CONTACT

Scan to see Property page.