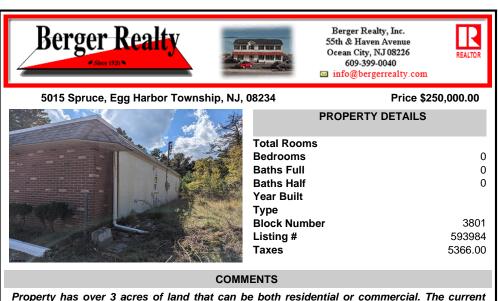

building is about 1,500 sq ft that can be used for commercial purposes or build a new home. Offers easy access to Atlantic City & County. Within approximately 4 mile of Parkway & Expressway. Permitted use is Single Family, Farm or Daycare. Everything else requires a plan submitted to ...