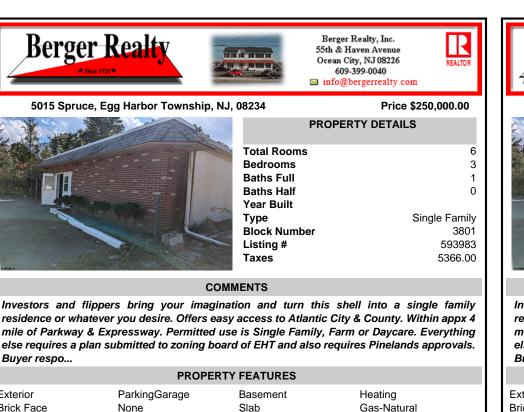

Exterior Brick Face Masonry/Block

**HotWater** Electric

Water

Public

Sewer Septic

CONTACT

Scan to see Property page.

Investors and flippers bring your imagination and turn this shell into a single family residence or whatever you desire. Offers easy access to Atlantic City & County. Within appx 4 mile of Parkway & Expressway. Permitted use is Single Family, Farm or Daycare. Everything else requires a plan submitted to zoning board of EHT and also requires Pinelands approvals. Buyer respo ...

| PROPERTY FEATURES                       |                       |                  |                        |
|-----------------------------------------|-----------------------|------------------|------------------------|
| Exterior<br>Brick Face<br>Masonry/Block | ParkingGarage<br>None | Basement<br>Slab | Heating<br>Gas-Natural |
| HotWater<br>Electric                    | Water<br>Public       | Sewer<br>Septic  |                        |