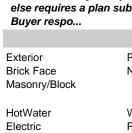

| PROPERTY FEATURES                       |                       |                  |                        |  |
|-----------------------------------------|-----------------------|------------------|------------------------|--|
| Exterior<br>Brick Face<br>Masonry/Block | ParkingGarage<br>None | Basement<br>Slab | Heating<br>Gas-Natural |  |
| HotWater<br>Electric                    | Water<br>Public       | Sewer<br>Septic  |                        |  |

| PROPERTY FEATURES                       |                       |                  |                        |  |  |
|-----------------------------------------|-----------------------|------------------|------------------------|--|--|
| Exterior<br>Brick Face<br>Masonry/Block | ParkingGarage<br>None | Basement<br>Slab | Heating<br>Gas-Natural |  |  |
| HotWater<br>Electric                    | Water<br>Public       | Sewer<br>Septic  |                        |  |  |