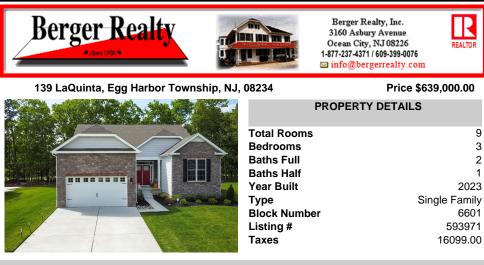

139 LaQuinta, Egg Harbor Township, NJ, (

|   | 1 |          |        |
|---|---|----------|--------|
|   |   | ×71      |        |
|   |   |          |        |
|   |   |          | A 13 A |
|   |   | HE TANKA |        |
| 1 |   |          |        |

| 08234            | Price \$639,000.00 |  |
|------------------|--------------------|--|
| PROPERTY DETAILS |                    |  |
| Total Rooms      | 9                  |  |
| Bedrooms         | 3                  |  |
| Baths Full       | 2                  |  |
| Baths Half       | 1                  |  |
| Year Built       | 2023               |  |
| Туре             | Single Family      |  |
| Block Number     | 6601               |  |
| Listing #        | 593971             |  |
| Taxes            | 16099.00           |  |