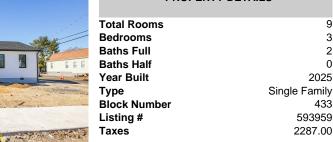

## Price \$399,000.00

|           |                                                                                                                                                                                                                                                                                                                                                                                                                                                                                                                                                                                                                                                                                                                                                                                                                                                                                                                                                                                                                                                                                                                                                                                                                                                                                                                                                                                                                                                                                                                                                                                                                                                                                                                                                                                                                                                                                                                                                                                                                                                                                                                                | PROPERTY DETAILS |               |
|-----------|--------------------------------------------------------------------------------------------------------------------------------------------------------------------------------------------------------------------------------------------------------------------------------------------------------------------------------------------------------------------------------------------------------------------------------------------------------------------------------------------------------------------------------------------------------------------------------------------------------------------------------------------------------------------------------------------------------------------------------------------------------------------------------------------------------------------------------------------------------------------------------------------------------------------------------------------------------------------------------------------------------------------------------------------------------------------------------------------------------------------------------------------------------------------------------------------------------------------------------------------------------------------------------------------------------------------------------------------------------------------------------------------------------------------------------------------------------------------------------------------------------------------------------------------------------------------------------------------------------------------------------------------------------------------------------------------------------------------------------------------------------------------------------------------------------------------------------------------------------------------------------------------------------------------------------------------------------------------------------------------------------------------------------------------------------------------------------------------------------------------------------|------------------|---------------|
| 9         |                                                                                                                                                                                                                                                                                                                                                                                                                                                                                                                                                                                                                                                                                                                                                                                                                                                                                                                                                                                                                                                                                                                                                                                                                                                                                                                                                                                                                                                                                                                                                                                                                                                                                                                                                                                                                                                                                                                                                                                                                                                                                                                                | Total Rooms      | 9             |
| 3         |                                                                                                                                                                                                                                                                                                                                                                                                                                                                                                                                                                                                                                                                                                                                                                                                                                                                                                                                                                                                                                                                                                                                                                                                                                                                                                                                                                                                                                                                                                                                                                                                                                                                                                                                                                                                                                                                                                                                                                                                                                                                                                                                | Bedrooms         | 3             |
| 2         |                                                                                                                                                                                                                                                                                                                                                                                                                                                                                                                                                                                                                                                                                                                                                                                                                                                                                                                                                                                                                                                                                                                                                                                                                                                                                                                                                                                                                                                                                                                                                                                                                                                                                                                                                                                                                                                                                                                                                                                                                                                                                                                                | Baths Full       | 2             |
| 0         |                                                                                                                                                                                                                                                                                                                                                                                                                                                                                                                                                                                                                                                                                                                                                                                                                                                                                                                                                                                                                                                                                                                                                                                                                                                                                                                                                                                                                                                                                                                                                                                                                                                                                                                                                                                                                                                                                                                                                                                                                                                                                                                                | Baths Half       | 0             |
| 2025      |                                                                                                                                                                                                                                                                                                                                                                                                                                                                                                                                                                                                                                                                                                                                                                                                                                                                                                                                                                                                                                                                                                                                                                                                                                                                                                                                                                                                                                                                                                                                                                                                                                                                                                                                                                                                                                                                                                                                                                                                                                                                                                                                | Year Built       | 2025          |
| le Family | A Designment of the second sec | Туре             | Single Family |
| 433       | the start of the s | Block Number     | 433           |
| 593959    |                                                                                                                                                                                                                                                                                                                                                                                                                                                                                                                                                                                                                                                                                                                                                                                                                                                                                                                                                                                                                                                                                                                                                                                                                                                                                                                                                                                                                                                                                                                                                                                                                                                                                                                                                                                                                                                                                                                                                                                                                                                                                                                                | Listing #        | 593959        |
| 2287.00   | a series and                                                                                                                                                                                                                                                                                                                                                                                                                                                                                                                                                                                                                                                                                                                                                                                                                                                                                                                                                                                                                                                                                                                                                                                                                                                                                                                                                                                                                                                                                                                                                                                                                                                                                                                                                                                                                                                                                                                                                                                                                                                                                                                   | Taxes            | 2287.00       |