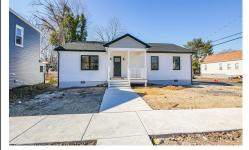

## COMMENTS

New Construction Opportunity on this Egg Harbor City Corner 10,000 SF lot with three street frontage. This 1,560 sf ranch home features a open floor plan as you enter the large living room, kitchen with center island and dining room. The kitchen has lots of cabinets and stainless steel appliances to include a double door refrigerator and freezer, Whirlpool 5 burner gas ran ...

## COMMENTS

New Construction Opportunity on this Egg Harbor City Corner 10,000 SF lot with three street frontage. This 1,560 sf ranch home features a open floor plan as you enter the large living room, kitchen with center island and dining room. The kitchen has lots of cabinets and stainless steel appliances to include a double door refrigerator and freezer, Whirlpool 5 burner gas ran...