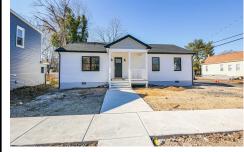

## COMMENTS

New Construction Opportunity on this Egg Harbor City Corner 10,000 SF lot with three street frontage. This 1,560 sf ranch home features a open floor plan as you enter the large living room, kitchen with center island and dining room. The kitchen has lots of cabinets and stainless steel appliances to include a double door refrigerator and freezer, Whirlpool 5 burner gas ran ...

## COMMENTS

New Construction Opportunity on this Egg Harbor City Corner 10,000 SF lot with three street frontage. This 1,560 sf ranch home features a open floor plan as you enter the large living room, kitchen with center island and dining room. The kitchen has lots of cabinets and stainless steel appliances to include a double door refrigerator and freezer, Whirlpool 5 burner gas ran...